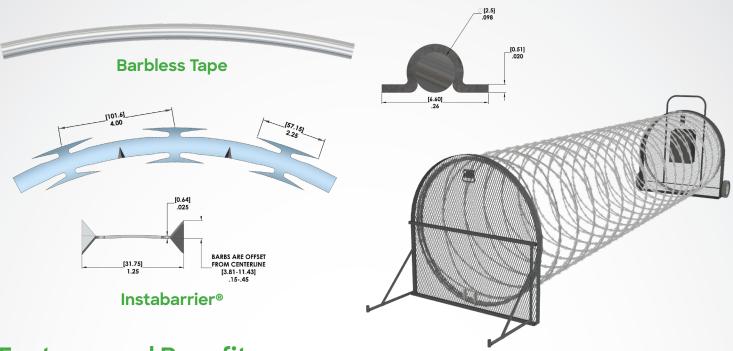

# DETER, DELAY, PROTECT, IN SECONDS.

The Portable Rapid Deployment Unit (a.k.a. "Atkore Instabox") is designed to create a safe and effective barrier used to deter, delay and protect against intrusion. The Portable RDU can be used in both indoor and outdoor applications dispensing up to 75' (22.8m) of barbless tape or Instabarrier® in seconds by one person.

# **Highlights**

- All materials and tools necessary for deployment are stored directly in the selfcontained tool box. Accessories include a hammer, protective gloves and arm guards, ground stakes, wire ties and wire tie tool.
- Barbless tape option is available and designed as a deterrence against intrusion while eliminating any danger associated with sharpness of razor wire.
- The Portable RDU features front and back covers fabricated from high quality galvanized expanded metal mesh.

### **Features and Benefits**

- Provides rapid construction of controlled, limited, and exclusion areas
- Appropriate as a temporary barrier for emerging threats or as a permanent barrier
- Deploys up to 75 feet (22.8m) of barbless tape or Instabarrier<sup>®</sup> barbed tape in under 30 seconds by a single person
- Retracts quickly and efficiently for reuse and removes the potentially hazardous conditions associated with field installation of coils
- Rugged design features heavy duty wheels, hot-dip galvanized panels and powder coat finish make the portable RDU suitable for deployment in differing climates and terrain conditions.
- Lightweight, high strength and modular allowing multiple units to be easily tied together forming one continuous barrier
- Manufactured in Hebron, Ohio U.S.A.