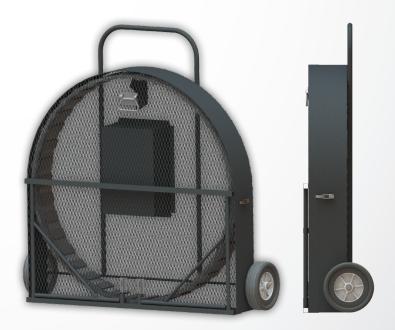

# **Highlights**

- All materials and tools necessary for deployment are stored directly in the selfcontained tool box. Accessories include a hammer, protective gloves and arm guards, ground stakes, wire ties and wire tie tool.
- Barbless tape option is available and designed as a deterrence against intrusion while eliminating any danger associated with sharpness of razor wire.
- The Portable RDU features front and back covers fabricated from high quality galvanized expanded metal mesh.

# Portable Rapid Deployment Unit "Instabox"

### **Features and Benefits**

- Provides rapid construction of controlled, limited, and exclusion areas
- Appropriate as a temporary barrier for emerging threats or as a permanent barrier
- Deploys up to 75 feet (22.8m) of barbless tape or Instabarrier<sup>®</sup> barbed tape in under 30 seconds by a single person
- Retracts quickly and efficiently for reuse and removes the potentially hazardous conditions associated with field installation of coils
- Rugged design features heavy duty wheels, hot-dip galvanized panels and powder coat finish make the portable RDU suitable for deployment in differing climates and terrain conditions.
- Lightweight, high strength and modular allowing multiple units to be easily tied together forming one continuous barrier
- Manufactured in Hebron, Ohio U.S.A.